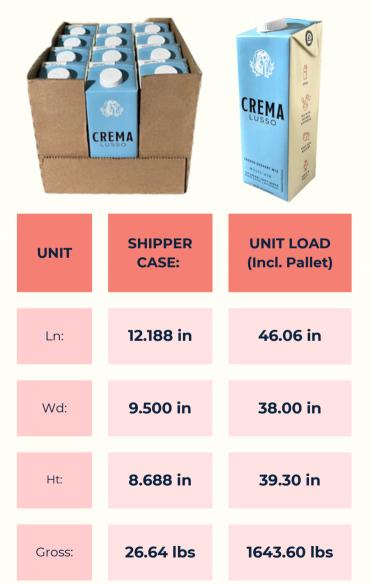

### **Nutrition Facts**

| Amount per serving Calories                                                                                                                                                                              | 500          |
|----------------------------------------------------------------------------------------------------------------------------------------------------------------------------------------------------------|--------------|
| % Dail                                                                                                                                                                                                   | y Value*     |
| Total Fat 24g                                                                                                                                                                                            | 31%          |
| Saturated Fat 15g                                                                                                                                                                                        | 75%          |
| Trans Fat 1g                                                                                                                                                                                             |              |
| Cholesterol 85mg                                                                                                                                                                                         | 28%          |
| Sodium 230mg                                                                                                                                                                                             | 10%          |
| Total Carbohydrate 60g                                                                                                                                                                                   | 22%          |
| Dietary Fiber 2g                                                                                                                                                                                         | 7%           |
| Total Sugars 51g                                                                                                                                                                                         |              |
| Includesg Added Sugars                                                                                                                                                                                   | %            |
| Protein 11g                                                                                                                                                                                              |              |
| Vitamin D 0mcg                                                                                                                                                                                           | 0%           |
| Calcium 390mg                                                                                                                                                                                            | 30%          |
| Iron Omg                                                                                                                                                                                                 | 0%           |
| Potassium 550mg                                                                                                                                                                                          | 10%          |
|                                                                                                                                                                                                          |              |
| *The % Daily Value tells you how much a nutri<br>serving of food contributes to a daily diet. 2,00<br>day is used for general nutrition advice.                                                          | 0 calories a |
| *The % Daily Value tells you how much a nutri<br>serving of food contributes to a daily diet. 2,00<br>day is used for general nutrition advice.                                                          | 0 calories a |
| *The % Daily Value tells you how much a nutri<br>serving of food contributes to a daily diet. 2,00<br>day is used for general nutrition advice.<br>PRICE PER CAS<br><b>\$70.08</b>                       | 0 calories a |
| *The % Daily Value tells you how much a nutri<br>serving of food contributes to a daily diet. 2,00<br>day is used for general nutrition advice.                                                          | 0 calories a |
| *The % Daily Value tells you how much a nutri<br>serving of food contributes to a daily diet. 2,00<br>day is used for general nutrition advice.<br>PRICE PER CAS<br><b>\$70.08</b>                       | 0 calories a |
| *The % Daily Value tells you how much a nutri<br>serving of food contributes to a daily diet. 2,00<br>day is used for general nutrition advice.<br>PRICE PER CAS<br><b>\$70.08</b>                       | 0 calories a |
| *The % Daily Value tells you how much a nutri<br>serving of food contributes to a daily diet. 2,00<br>day is used for general nutrition advice.<br>PRICE PER CAS<br><b>\$70.08</b><br><b>+ SHIPPING</b>  | E:           |
| *The % Daily Value tells you how much a nutri<br>serving of food contributes to a daily diet. 2,00<br>day is used for general nutrition advice.<br>PRICE PER CAS<br>\$70.08<br>+ SHIPPING<br>PALLET INFO | E:           |
| *The % Daily Value tells you how much a nutri<br>serving of food contributes to a daily diet. 2,00<br>day is used for general nutrition advice.<br>PRICE PER CAS<br><b>\$70.08</b><br><b>+ SHIPPING</b>  | E:           |

#### CASE: 12, 1-LITER Tetra Pak<sup>®</sup>CARTONS